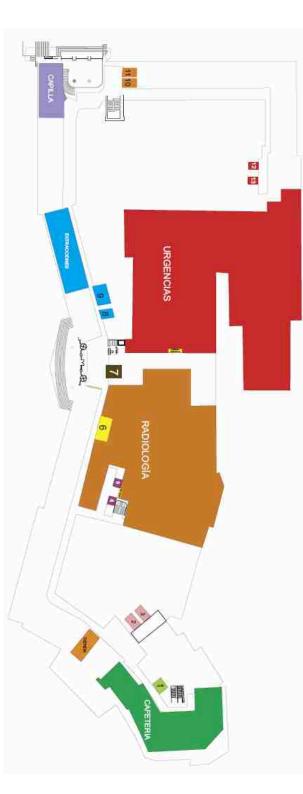

| Servicios            | Planta | Ascensores |
|----------------------|--------|------------|
| Admisión             | Baja   |            |
| Atención al paciente | Baja   |            |
| Banco                | Baja   |            |
| Cafetería            | Baja   |            |
| Capilla              | Baja   |            |
| Farmacia             | -1     | 2 - 3      |
| Tienda               | Baja   |            |
| UCSI                 | 0      | 10 - 11    |
| Urgencias            | Baja   |            |