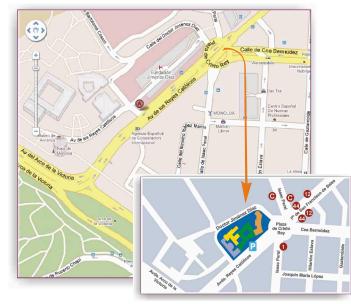

## Información al usuario Directorio y plano de situación

Como acceder a idcsalud Fundación Jiménez Díaz

Hospital Universitario Fundación Jiménez Díaz

Metro Estación Islas Filipinas (línea 7) Estación Moncloa (líneas 3 y 6)

Autobús Líneas 1, 12, 44, C1, C2, N18. Paradas más cercanas

Avenida de los Reyes Católicos, 2 28040 Madrid - Tel. 91 550 48 00

www.fjd.es

Información al usuario Directorio y plano de situación